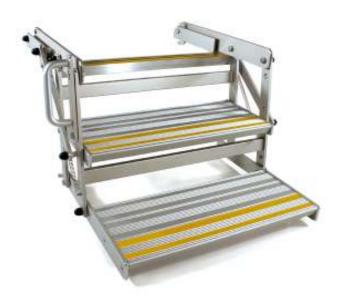

## **DL600 FOLD-OUT DOUBLE STEP**

## Step operation:

The DL600S is deployed standing outside the vehicle and simply pulling on the grab handle to swing the step out through the doorway and lower it to its fully deployed position. It is stowed again from standing outside the vehicle and lifting the grab handle to fold it back through the doorway until it is fully folded and retained by the anti-rattle spring clips. The weight of the step is counterbalanced by the tension springs mounted each side of the step unit.

Dimensions: Tread Width 610mm

Step heights: Top to Mid Step 156mm

Mid to Lower Step 160mm

Weight: 17kgs

Standard Equipment: Extruded Anodised Aluminium ribbed tread profile

Extruded Anodised Aluminium Side arms and links

Nylon pivot bearings

Rubber tiger strip to top tread

Grab handle Assist springs

Floor mounting plates

Optional Extras: Pedal internal deployment with damped gas springs

Handrail Kit

Warranty: 12 months on site