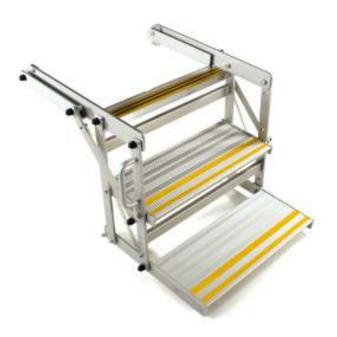

## **DN600S FOLD-OUT DOUBLE STEP**

## Step operation:

The DM600S is deployed standing outside the vehicle and simply pulling on the grab handle to swing the step out through the doorway and lower it to its fully deployed position. It is stowed again from standing outside the vehicle and lifting the grab handle to fold it back through the doorway until it is fully folded and retained by the anti-rattle spring clips. The weight of the step is counterbalanced by the tension springs mounted each side of the step unit.

Dimensions: Tread Width 610mm

Step heights: Top to Mid Step 210mm

Mid to Lower Step 210mm

Weight: 17kgs

Standard Equipment: Extruded Anodised Aluminium ribbed tread profile

Extruded Anodised Aluminium Side arms and links